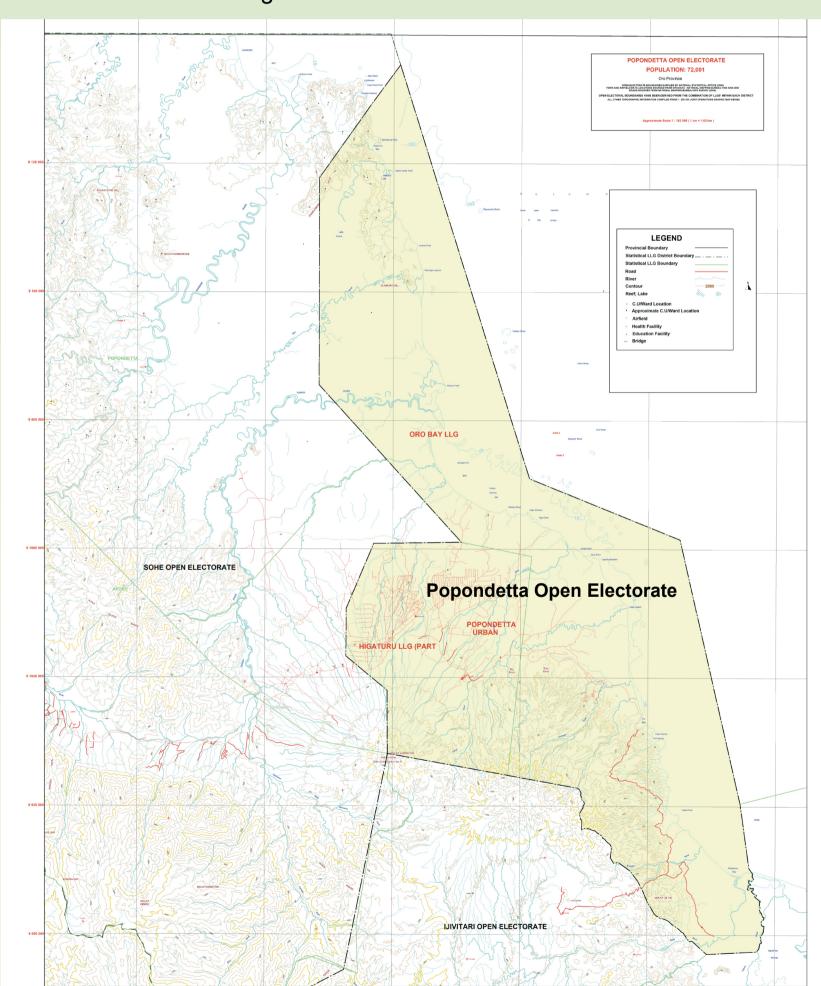

## **Popondetta Open Electorate**

**Popondetta** is a new Open Electorate Northern Province, which includes Oro Bay LLG and Popondetta Urban LLG. Wards 22-28 of Higaturu LLG (from Sohe) have also moved to Popondetta Urban LLG in the new Popondetta open electorate. Wards 1-21 of Higaturu have remained in Sohe. Previously all these LLGs were in Ijivitari Open Electorate.

Check this map of the new electoral boundaries to see which Open Electorate you will be voting in at the 2022 National Election.

MY COUNTRY, MY RIGHT TO VOTE FOR A HEALTHY NATION

**Authorised by the PNG Electoral Commission** 