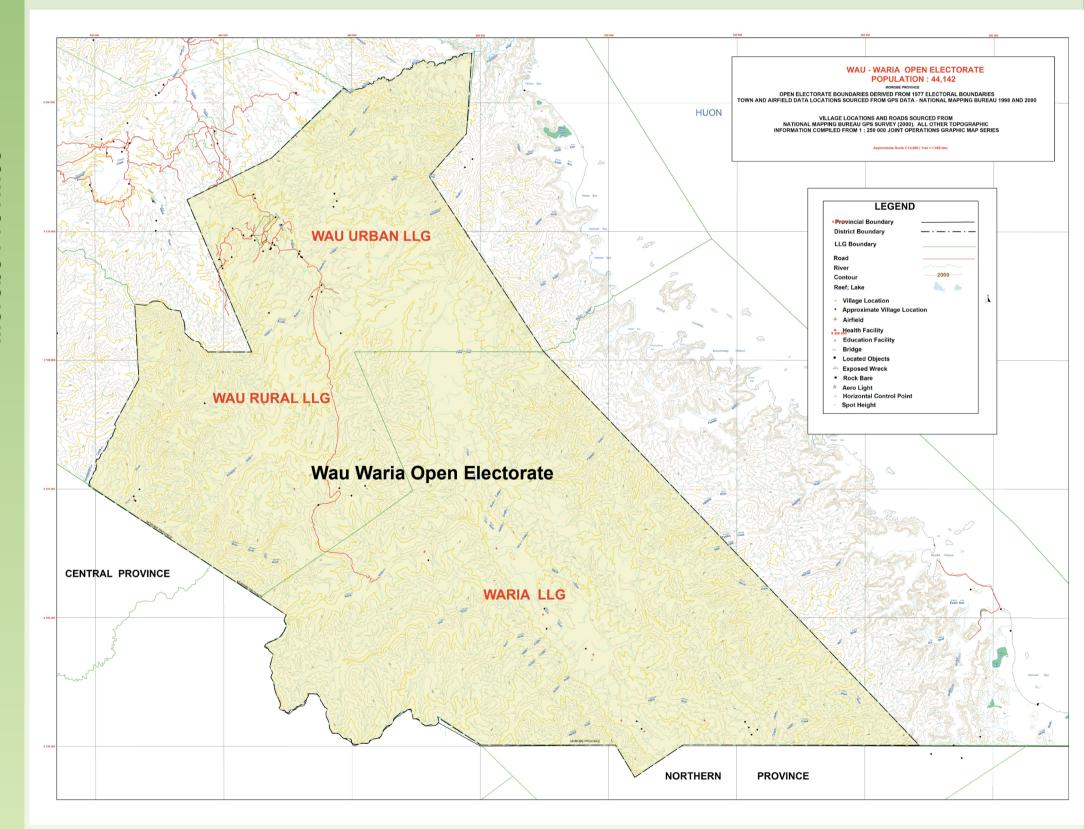

## **Wau Waria Open Electorate**

Wau Waria is a new Open Electorate in Morobe Province, which includes Wau Rural LLG and Waria Rural LLG. All wards from Wau/Bulolo Urban LLG have been moved to both Wau Waria (wards 9-14) and Bulolo (wards 1-9). Wards 1-9 of Wau/Bulolo Urban LLG have been moved to Watut LLG in Bulolo. Wards 9-14 of Wau/Bulolo Urban LLG have moved to Wau Rural LLG. The three LLGs remaining in Bulolo are Watut Rural LLG, Mumeng Rural LLG, and Buang Rural LLG.

Check this map of the new electoral boundaries to see which Open Electorate you will be voting in at the 2022 National Election.